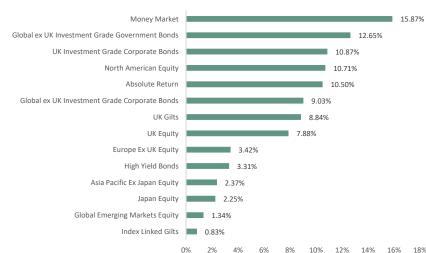

## 8AM AQ Sustainable MPS Holdings

| Top Ten Portfolio Positions             |        |
|-----------------------------------------|--------|
| Royal London Short Term Money Market Fd | 12.75% |
| iShares Corporate Bond Index Fund (UK)  | 11.25% |
| Rathbone Ethical Bond Fund              | 11.25% |
| Thesis TM Tellworth UK Select A Acc GBP | 10.50% |
| Vanguard Global Bd Idx                  | 10.50% |
| Fidelity Index UK Gilt Fund             | 8.00%  |
| abrdn Global Inflation-Linked Bond      | 5.00%  |
| JOHCM UK Dynamic Fund                   | 5.00%  |
| Fidelity American Special Situations Fd | 4.50%  |
| FTF Royce US Smaller Coms               | 3.75%  |