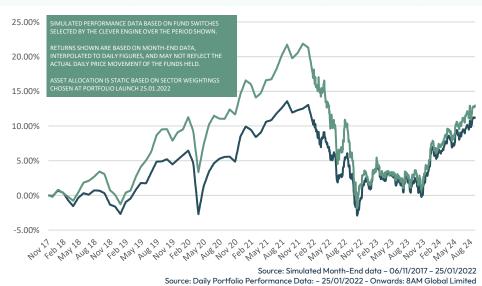

8AM AQ Sustainable MPS 3

IA Mixed Investment 0-35

| Performance              | 6 Months | 1 Year | 2 Years | 3 Years | 5 Years | YTD   |
|--------------------------|----------|--------|---------|---------|---------|-------|
| 8AM AQ Sustainable MPS 3 | 5.06%    | 9.68%  | 5.80%   | -       | -       | 4.81% |
| Benchmark                | 4.40%    | 9.02%  | 7.56%   | -       | -       | 3.96% |