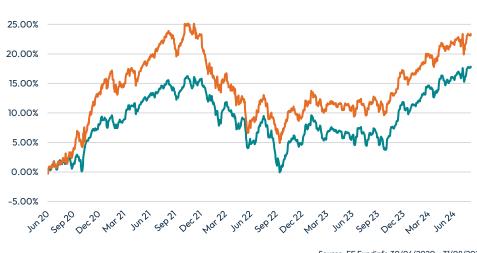

| Performance   | 6 Months | 1 Year | 2 Years | 3 Years | 5Years | YTD   |
|---------------|----------|--------|---------|---------|--------|-------|
| 8AM AQs MPS 4 | 5.02%    | 10.45% | 12.02%  | -0.01%  | -      | 5.29% |
| Benchmark     | 5.25%    | 10.65% | 10.27%  | 2.43%   | -      | 5.36% |

IA Mixed Investment 20-60 17.84%

| ModelInception                         | 30 <sup>th</sup> June 2020 |  |
|----------------------------------------|----------------------------|--|
| Portfolio OCF                          | 0.37%                      |  |
| АМС                                    | O.15%                      |  |
| Investor Risk Profile                  | Lowest Medium              |  |
| Minimum Investment                     | £15,000                    |  |
| Investment Manager                     | 8AM Global Limited         |  |
| Underlying Ex-Ante<br>Transaction Cost | 0.11%                      |  |

## Source: FE Fundinfo 30/06/2020 - 31/08/2024