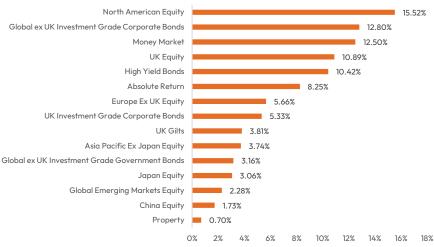

## 8AM AQs MPS Holdings

| Top Ten Portfolio Positions              |       |
|------------------------------------------|-------|
| Royal London Short Term Money Market Fd  | 9.00% |
| BNY Mellon Global Short-Dtd Hi Yld Bd Fd | 9.00% |
| Vanguard Global Corporate Bond Index Fd  | 7.25% |
| Fidelity Index Sterling Corporate Bd Fd  | 5.50% |
| Vanguard Global Bd Idx                   | 5.50% |
| Fidelity Short Dated Corporate Bond Fund | 5.50% |
| Fidelity Index US Fund                   | 4.75% |
| JPM US Select Fund                       | 4.75% |
| Artemis US Smaller Companies Fund        | 3.75% |
| Fidelity Index UK Gilt Fund              | 3.50% |