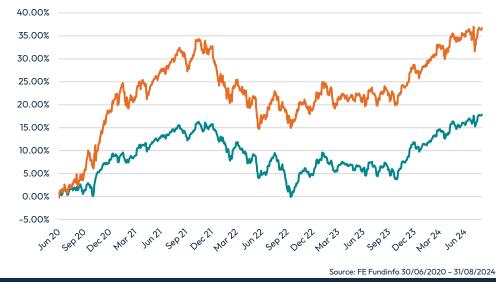

| Performance   | 6 Months | 1Year  | 2 Years | 3 Years | 5Years | YTD   |
|---------------|----------|--------|---------|---------|--------|-------|
| 8AM AQs MPS 5 | 5.32%    | 11.58% | 14.01%  | 3.85%   | -      | 6.20% |
| Benchmark     | 5.25%    | 10.65% | 10.27%  | 2.43%   | -      | 5.36% |

 8AM AQs MPS 5
 36.70%

 IA Mixed Investment 20-60
 17.84%

| Model Inception                        | 30 <sup>th</sup> June 2020 |  |
|----------------------------------------|----------------------------|--|
| Portfolio OCF                          | 0.40%                      |  |
| АМС                                    | O.15%                      |  |
| Investor Risk Profile                  | Low Medium                 |  |
| Minimum Investment                     | £15,000                    |  |
| Investment Manager                     | 8AM Global Limited         |  |
| Underlying Ex-Ante<br>Transaction Cost | 0.12%                      |  |