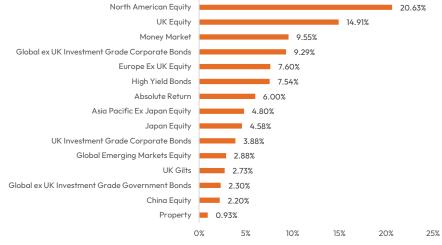

## **8AM AQs MPS Holdings**

| Top Ten Portfolio Positions              |       |
|------------------------------------------|-------|
| BNY Mellon Global Short-Dtd Hi Yld Bd Fd | 6.50% |
| Fidelity Index US Fund                   | 6.25% |
| JPM US Select Fund                       | 6.25% |
| Royal London Short Term Money Market Fd  | 6.00% |
| Vanguard Global Corporate Bond Index Fd  | 5.25% |
| Artemis US Smaller Companies Fund        | 5.00% |
| Fidelity Index Sterling Corporate Bd Fd  | 4.00% |
| Vanguard Global Bd Idx                   | 4.00% |
| Fidelity Short Dated Corporate Bond Fund | 4.00% |
| Fidelity UK Smaller Companies Fund       | 3.50% |